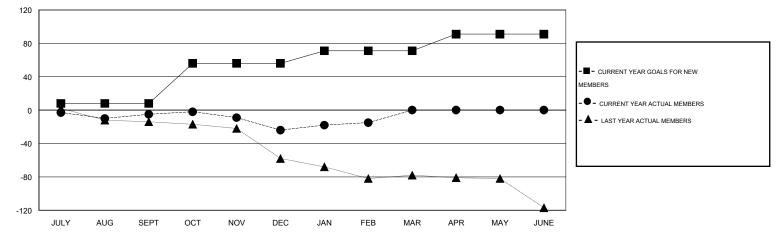

#### GOALS AND ACTUAL MEMBERS CUMULATIVE

| DROPPED CLUBS: 0 |    | 23 CLUBS OF 46 ADDED 1 OR MORE | GENDER DISTRIBUTION   |                              |            |  |
|------------------|----|--------------------------------|-----------------------|------------------------------|------------|--|
|                  |    | NEW MEMBERS                    | MALE                  | 877 (73.08%)<br>323 (26.92%) |            |  |
| DROPPED MEMBERS  |    |                                | FEMALE                | 525 (20.92 %)                |            |  |
| DECEASED         | 14 | CLICK HERE FOR HEALTH          |                       |                              |            |  |
| CLUB CANCELLED   | 0  | ASSESSMENT DATA                | FAMILY UNIT MEMBERS   |                              | 232<br>110 |  |
| OTHER            | 62 |                                | HEAD OF HOUSEHOLD     |                              |            |  |
| TOTAL            | 76 |                                | NON-HEAD OF HOUSEHOLD |                              |            |  |